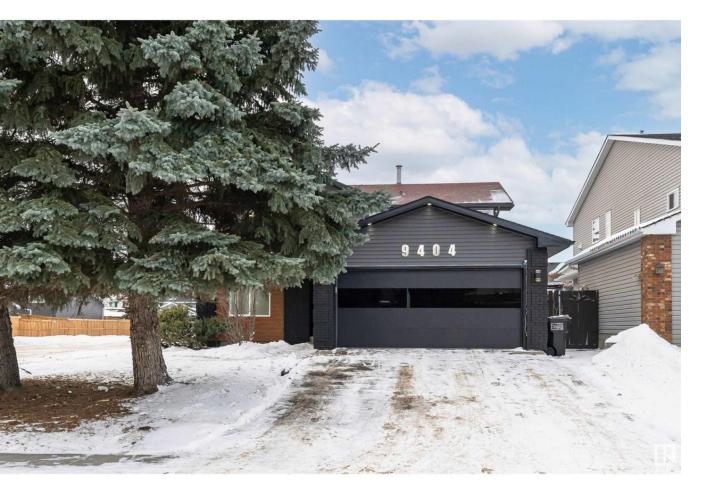

## Edmonton Alberta

This two-storey home is located in the desirable community of Summerlea. It offers 1935 sq ft of above-grade living space, featuring 4 bedrooms plus main floor flex room, 2.5 bathrooms, and a double attached garage. Brand New siding, garage over-head door, all windows, doors, plumbing pipes, water tank. As you enter the foyer, you'll immediately feel at home. The open-concept living and dining area is bright and spacious, featuring a cozy gas fireplace. The kitchen is equipped with conveniences, a kitchen island, and a large pantry, perfect for hosting family dinners or casual gatherings. A powder room and a laundry complete the main floor. Upstairs, you'll find a master bedroom with a walk-through closet and a 4-piece ensuite. Additionally, there are 3 other generously sized bedrooms and a 3-piece bathroom on the upper level. The unfinished basement offers endless possibilities for customization. Walking distance to the West Edmonton Mall and major street. (id:6769)