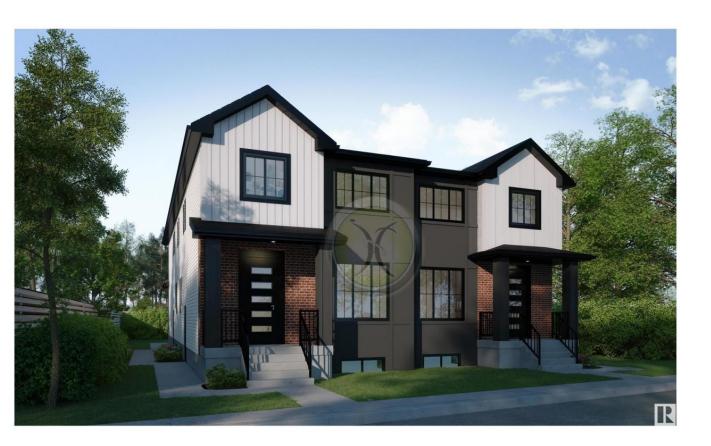

## Edmonton Alberta

\$2,450,888

INVESTORS, Welcome to this unique, 8-Unit LEGAL 4 PLEX in the HEART of HOLYROOD! A+ TENANT PROFILE & LOW VACANCY! TOTAL OF 16 BEDROOMS AND 16 BATHROOMS! UPPER units are approx 1320 sq ft (200 sq ft bigger than most of these 4 plexs. This property is built to command TOP MARKET RENTS with upgraded insulation to keep utilities at an LOW! Upon entry of each unit, you will be welcomed by a modern open concept, the main floor features chefs kitchen with SS appliances, living and dining space; Upstairs will be 3 well sized bedrooms, including the primary suite with ensuite, upstairs laundry. Separate entrance basement with 1 bed/1 bath legal suite with full kitchen. Average Rental income will be appx \$16K for the entire building. People have done air bnb for there basement @ \$2000/ month. 4 OVERSIZED GARAGES. This INVESTMENT property truly HAS IT ALL! ALL APPLIANCES (8) , LANDSCAPING AND FENCING. CMHC MLI SELECT program. Built by Castle Built homes, building since 2007. Project is in initial stages. (id:6769)