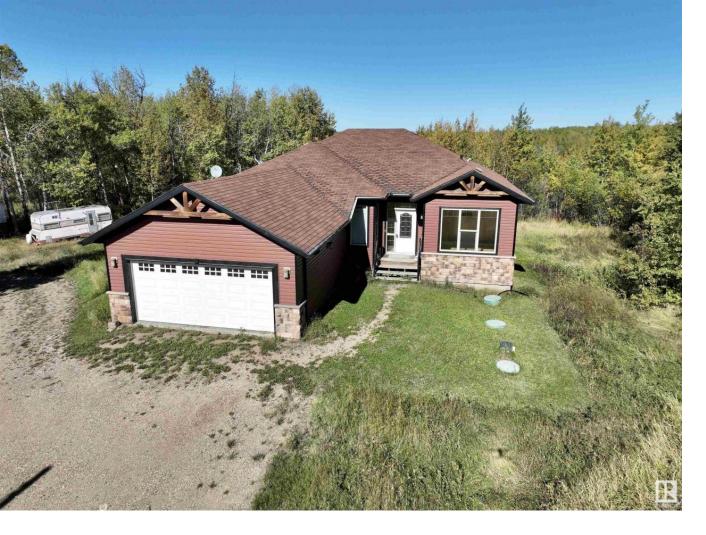

## 9416 TWP RD 591A Rural St. Paul County AB

\$424,900

Discover your dream home at the lake, sprawled across 4 acres of land. This open concept residence boasts modern finishes & a walkout basement, designed for the ultimate in comfort & style. The heart of this home is its kitchen, equipped with a large eat-at island that features power outlets for functionality & a built-in wine rack for an added touch of sophistication. Bask in the natural light flooding in through the expansive wall of windows in the living room, creating a warm and inviting atmosphere. The master suite is a haven of relaxation, complete with a modern freestanding tub in the ensuite. Hardwood flooring throughout the home simplifies maintenance. The basement offers a blank canvas for your creativity. Step outside to the large deck, where you can immerse yourself in tranquility or entertain guests. An attached double garage provides convenient access to the home while shielding you from the elements. Located just 15 mins from St. Paul or 2 hrs from Edmonton on the south end of Vincent Lake.