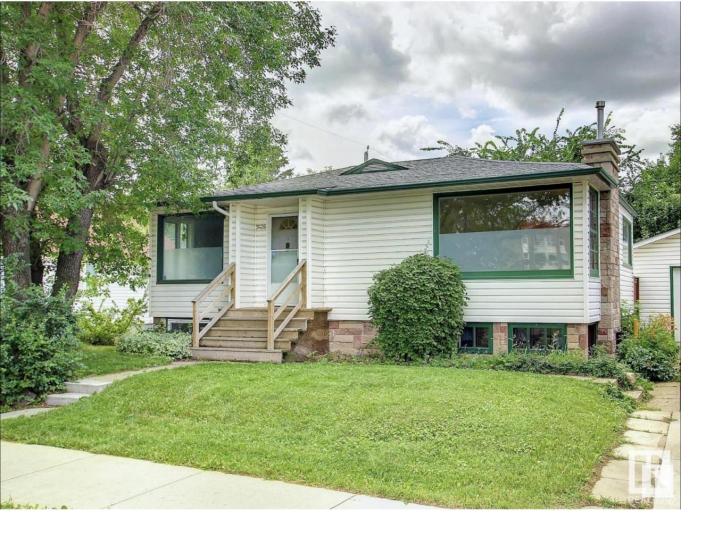

## Edmonton Alberta

\$524,999

Situated on a quiet, tree-lined street in the heart of Bonnie Doon, this spacious and well-maintained home offers incredible potential for homeowners, investors, or developers alike. Set on a generous 57 ft by 89 ft lot with small-scale residential zoning, the property presents excellent development opportunities. Inside, you'll find 3 bedrooms, 2 bathrooms, 2 kitchens, and 2 fireplaces—perfect for extended family living or future suite possibilities. Large windows throughout fill the home with natural sunlight, complemented by new flooring and windows in select areas. Just moments from the LRT, Bonnie Doon Mall, downtown Edmonton, and the city's beautiful ravine trail system, this property is ideally located in one of Edmonton's most desirable and connected neighborhoods. (id:6769)