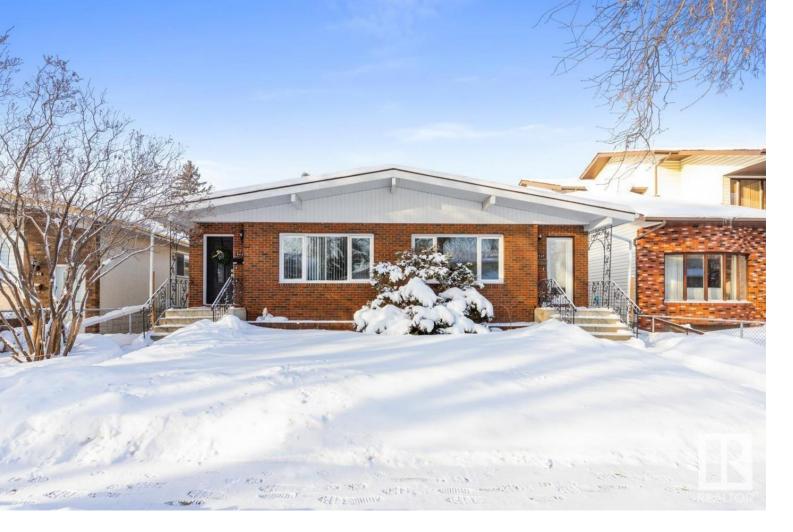

## Edmonton Alberta

\$1,075,000

Located just one block from the Millcreek Ravine and only 5 minutes from downtown Edmonton, this immaculate side-by-side duplex offers incredible potential in the thriving Bonnie Doon market. With long term tenants on both sides, each unit spans approximately 1064 sq ft and includes 3 spacious bedrooms. 9428 features a large 16'X16' deck, complete with French doors leading into a cozy den, plus a west-facing backyard perfect for sunsets. Sitting on a massive 50'X171' lot with a quad garage, this property is in a prime location, with the surrounding area seeing increasing values. The north side of the duplex has been lovingly maintained by the same tenants for several years and includes a finished basement and a second kitchen. With Edmonton's current investor market booming, this is an exceptional opportunity to capitalize on high-demand real estate in one of the city's most desirable neighborhoods. (id:6769)