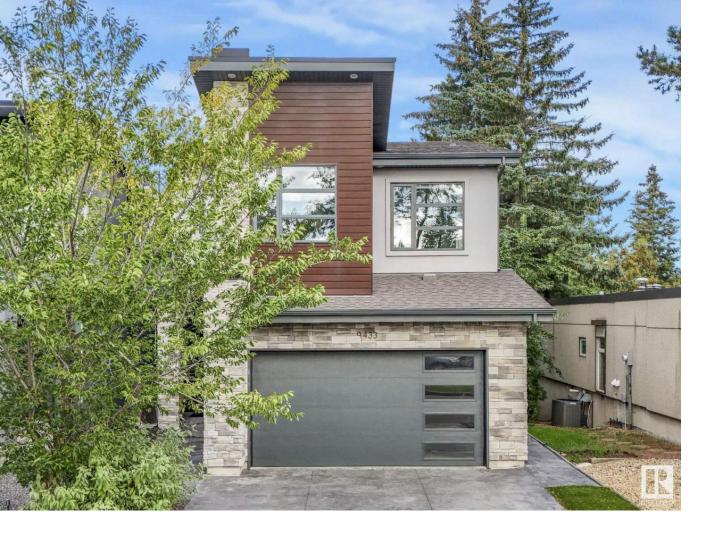

## 9433 142 Street Edmonton AB

\$1,250,000

Welcome to this CUSTOM-BUILT 2 Storey backing onto the serene MacKenzie Ravine in the coveted area of Crestwood. This Palazzo Luxury home features 5 BEDROOMS & 3.5 BATHROOMS, 10 ft. ceilings, A/C, and gorgeous hardwood & heated tile throughout the cleverly designed floorplan. Gourmet kitchen boasts massive walk-in pantry, plenty of cabinetry, top-tier appliances, and large island. Living room features beautiful stone fireplace creating the perfect spot to unwind while the spacious dining room leads outside to the covered patio. Upstairs features 3 spacious bedrooms, full 3 pc bathroom, & bonus room with wet bar leading to another deck offering stunning views. Primary suite features a fireplace, spa-like 5 pc. ensuite, large walk-in closet & convenient connection to laundry room! Fully finished basement offers huge rec room, 2 more bedrooms, 4 pc. bath and plenty of storage space. Double garage fits your truck & charges your EV. Walking distance to many amenities & steps away from River Valley. A MUST SEE!