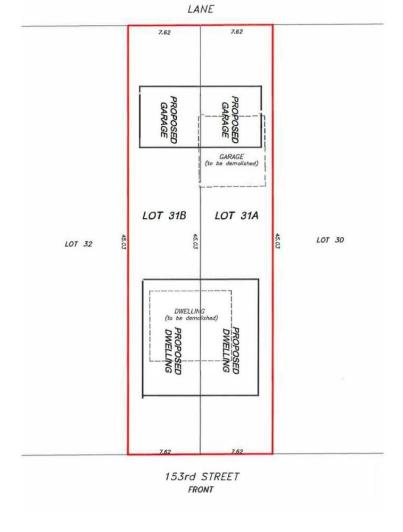

## Edmonton Alberta

\$225.000

This exceptional 25x148 fully serviced vacant lot in Sherwood presents a prime development opportunity, ideal for building a skinny home with two legal suites (basement and garden suite). This quiet street location is conveniently situated near the future LRT. It boasts new homes and easy access to amenities, including schools, Community League, Mayfield Common, Misericordia Community Hospital, and West Edmonton Mall. With its desirable location, zoning allowances, and completed demolition, abatement, subdivision, and services, this lot is ready for construction, making it an attractive prospect for builders and investors seeking a project in a growing community. (id:6769)