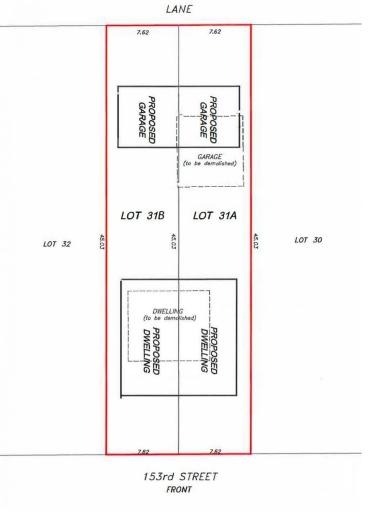

## 9442B 153 Street Edmonton AB

\$225,000

This exceptional 25x148 fully serviced vacant lot in Sherwood presents a prime development opportunity, ideal for building a skinny home with two legal suites (basement and garden suite) or a duplex with combined lots. This quiet street location is conveniently situated near the future LRT. It boasts new homes and easy access to amenities, including schools, Community League, Mayfield Common, Misericordia Community Hospital, and West Edmonton Mall. Enhancing its potential, adjacent Lot 31A is also available for sale, offering possibilities for combined development. With its desirable location, zoning allowances, and completed demolition, abatement, subdivision, and services, this lot is ready for construction, making it an attractive prospect for builders and investors seeking a project in a growing community.