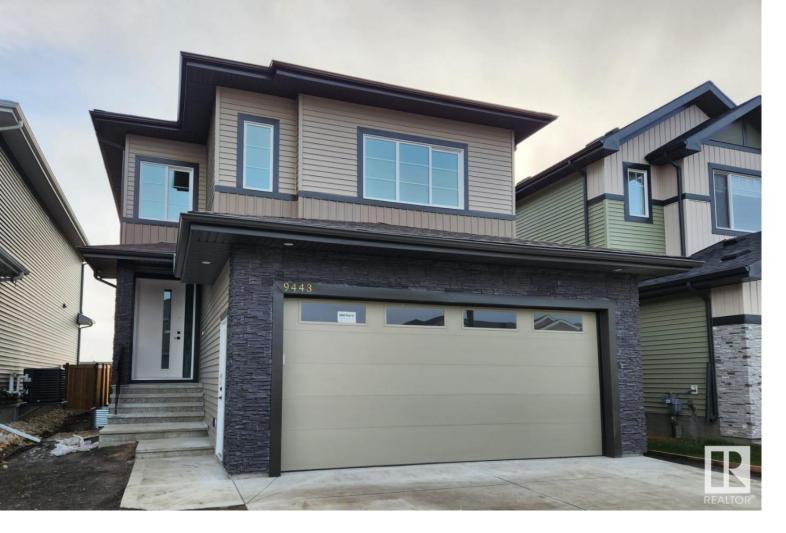

## 9443 Pear Cr Edmonton AB \$779,789

Looking for Ready to move-in? This North facing Stunning two-story in the highly desirable community of The Orchards. Upgrades beyond expectations include expansive backsplash & quartz counters, exotic LED lightings, 9' ceiling on all 3 levels, 8' doors, extra wide garage. Upon entering, you be impressed with the elegant foyer with designs & lighting. Full size bedroom and a full bath with exotic tile shower. Wide hallway leads to main floor boasts a large modern kitchen with plenty of two-tone cabinetry, a massive Island, a breakfast nook, a SPICE kitchen with ample cabinets. Spacious great room boasts a designer's feature wall and a fireplace. The upstairs 3 BR includes 2 master bedrooms, a bonus room, 3 full baths, laundry, Closets. The owner's suite boasts designer ensuite with H&H's Sink, custom tile shower, a jacuzzi tub, toilet & a large walk-in closet. Unfinished basement with a Separate Entrance awaiting your personal touch. includes Large Deck & Approved Final grade. Extra parking in front.