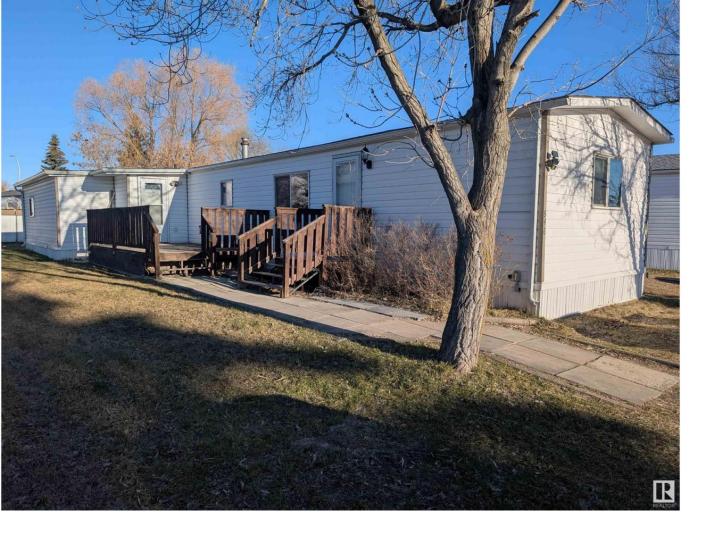

## Rural Parkland County Alberta

\$89,900

Located in Parkland Village just minutes north of Spruce Grove! Spacious Deck with plenty of sunshine, 3 bedrooms, 1 full bath including an addition with a large mud room. Updates include: New Roof (2023), Hot Water Tank (2021), updated fixtures & LED lighting. Custom barnwood feature walls, heat tape underneath, original flooring changed throughout and 2 storage sheds. Walking distance to schools, parks, community center, restaurant/pub, gas station, store and fire hall. Parkland Village is a family oriented & pet friendly community with easy access to the Yellowhead Highway and only 15 minutes West of Edmonton. (id:6769)