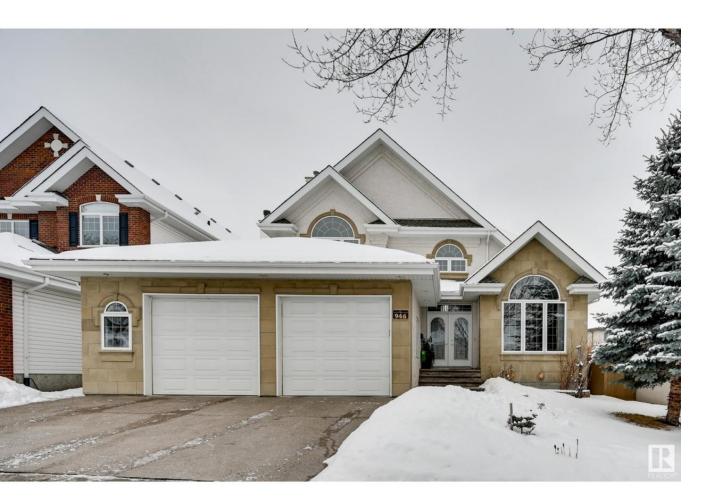

## Edmonton Alberta

\$875.000

Custom built by Darren's Homes & shows meticulous. Nearly 4300sf of total living space on 3 levels. Sunny 6250sf west backing lot, steps to ravine, Hodgson park/pond & within catchment of 5 schools. Ideal for a growing family w/4 living areas, 4 bedrooms, 3.5 bathrooms & plenty of entertainment space. 18' open to above foyer & grand curved staircase welcomes you through a neutral warm palette. Great room w/vaulted ceilings opens to formal dining highlighting wainscoting, decorative columns & double trayed millwork detailing. Kitchen offers all newer smart appliances & plenty of storage/counters. Naturally lit family room w/gas fireplace. Dining nook w/direct access to oversized deck & manicured yard. 3 bedrooms on upper level including a large primary bedroom which can accommodate any furniture arrangement. Developed lower level provides ample space for recreation, games or move nights. 4th bedroom, 3pc bathroom & storage space is perfect for extended guest stays. Quick commute to all servicing amenities. (id:6769)