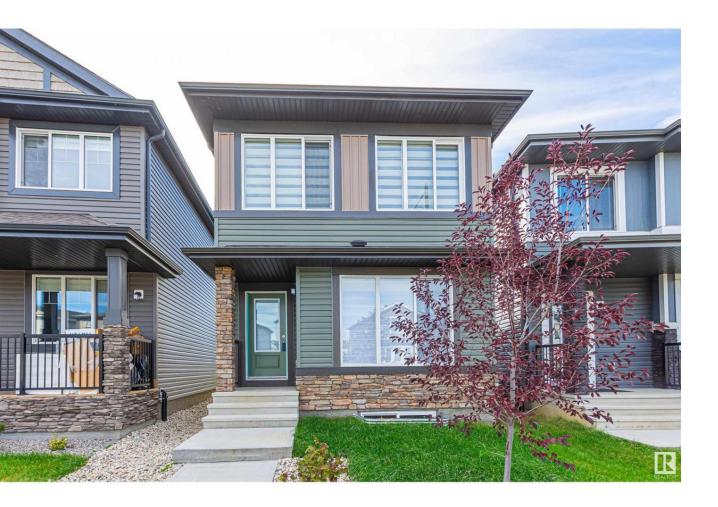

## Edmonton Alberta

Welcome to this Move-in ready Brand New Single family home offering 3 beds and 2 and 1/2 bath with double detached garage and SIDE ENTRANCE equipped with Stainless Steel Appliances and Custom Blinds! Once you enter the home you are greeted by luxury vinyl plank flooring throughout the great room, kitchen, and the breakfast nook. Your large kitchen features tile back splash, an island a flush eating bar, quartz counter tops and an under-mount sink. Just off of the nook tucked away by the rear entry is a 2 piece bath. Upstairs is the master's retreat with a large walk in closet and a 3-piece en-suite. The second level also include the laundry and 2 additional bedrooms with a conveniently placed main 4-piece bathroom. Landscaping newly completed with rear deck. Close to all amenities and easy access to the Anthony Henday and White mud trail! (id:6769)