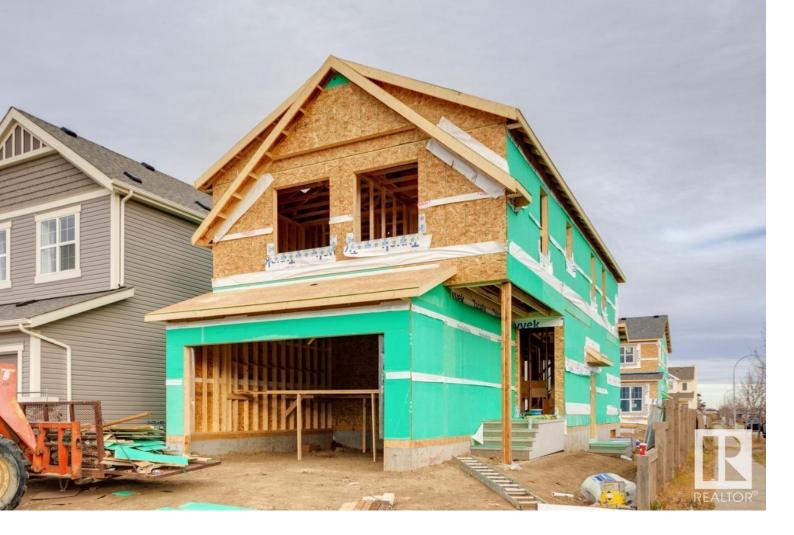

## Edmonton Alberta

\$634,900

Introducing the Luna by Hopewell Residential: a stunning 3-bedroom, 2.5-bath home situated on a desirable corner lot, featuring a double attached garage and a separate entrance. The spacious upper floor boasts large bedrooms, an entertainment room, and a full-size laundry room for your convenience. The main floor is highlighted by a large flex room, perfect for a home office or play area. The upgraded kitchen layout includes a chimney hood fan, built-in microwave, and pot lights, complemented by stainless steel appliances and sleek quartz countertops. The elegance continues with stair railings and quartz countertops in all full bathrooms. The luxurious ensuite bathroom features a fiberglass step-in shower with tile to the ceiling, creating a spa-like retreat in your own home. Photos are representative. (id:6769)