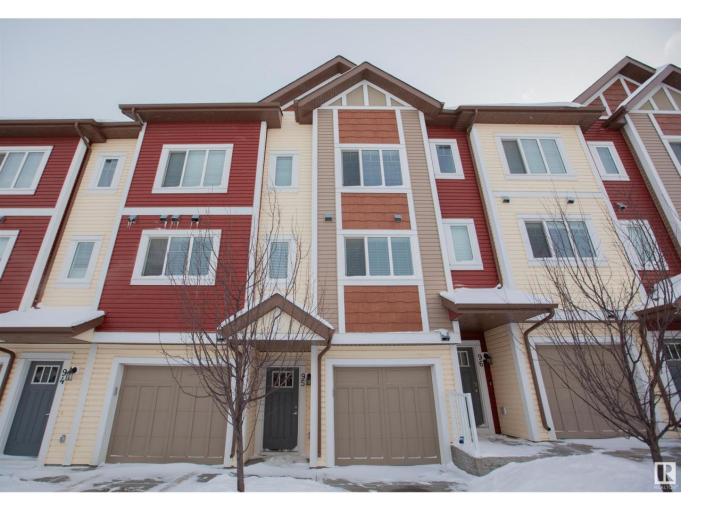

## Edmonton Alberta

\$365,000

This 1,403 sq. ft. three-level condo in Secord Chalet features three bedrooms, 2.5 bathrooms, and a bright, open layout. The main level includes a laundry area off the single-car garage and some storage. The second level boasts 9 ft. ceilings, large windows for natural light and a modern kitchen featuring a large island, stainless-steel appliances and quartz countertops. The top floor offers a spacious primary bedroom with an 3 piece ensuite plus two additional bedrooms. Located in the highly sought-after Secord community, this home is close to schools, parks, shopping with quick access to the Anthony Henday, The Whitemud and Highway 16 and 16A. (id:6769)