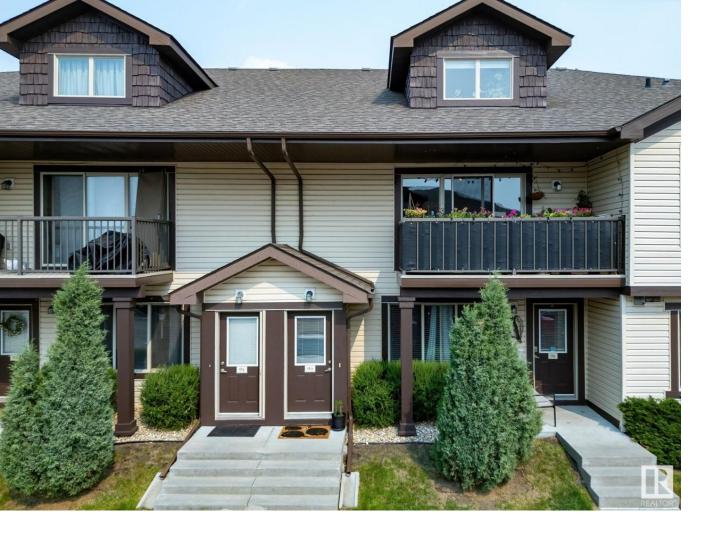

## Edmonton Alberta \$200,000

Welcome to this bright and spacious top-floor carriage-style townhouse in the heart of the sought-after Charlesworth community! Enjoy the convenience of parking right at your doorstep and entering into a beautifully designed open-concept living space. Upstairs, you're greeted by soaring vaulted ceilings in the living room and extra windows that flood the space with natural light. The modern kitchen features sleek stainless appliances, a generous island for prep or casual dining, and an adjacent dining area perfect for hosting guests. Down the hall, you'll find in-suite laundry with a stacked washer and dryer, a spacious primary bedroom, a second bedroom ideal for guests or a home office, and a well-appointed 4-piece bathroom. Enjoy easy access to ETS, shopping, schools, golf courses, & scenic walking trails just steps from your front door. Whether you're a first-time buyer, downsizing, or investing it checks all the boxes. This home is a must see today! (id:6769)