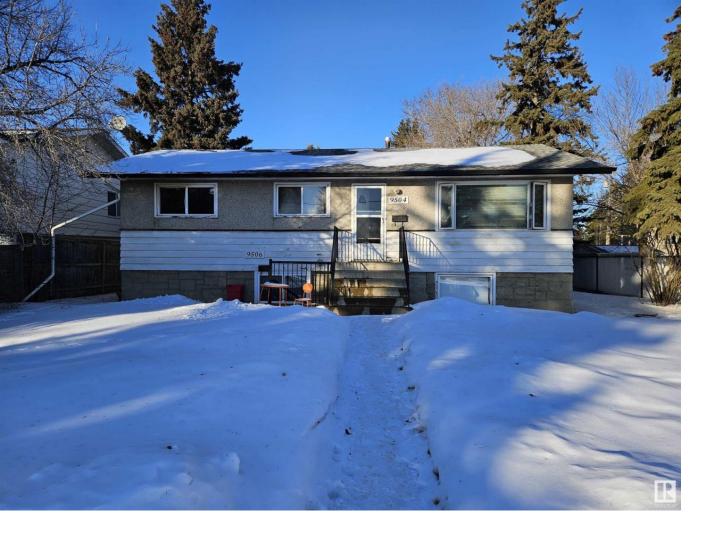

## Edmonton Alberta

\$385,000

Investors Alert! Legal Suite Alert! ~60' x 140' / 781 Sq.M. Lot. RS zoning! Buy now and hold it and develop in the future! This Up & Down Duplex is located in Killarney. This raised bungalow is a great find for investors who are looking to expand their rental properties, or great for families who are looking for generational living spaces that include two separate living spaces. The main floor includes 3 bedrooms, 1 bathroom and large spacious kitchen with many windows for natural sunlight. The basement living area has its own separate entrance that includes 2 bedrooms, 1 bathroom, large open concept kitchen with dining area and living room. Each unit has its own fridge and stove, common area for laundry, furnace, electric and gas meters. You will find this gem recently renovated with shingles replaced in 2015, windows replaced in 2016 and a new hot water tank installed in 2024 (id:6769)