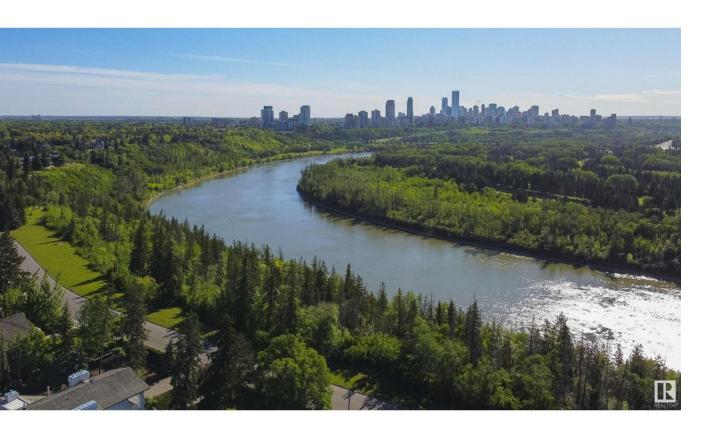

## Edmonton Alberta

\$1,825,000

Discover unparalleled comfort and exceptional quality in this professionally renovated and meticulously upgraded home in highly sought-after East Crestwood. Boasting over 3,600 sq ft of living space, this exquisite property is mere steps away from Riverside Drive, River Valley Trails, and off-leash areas, offering picturesque River Valley and city skyline views. Enjoy quick access to downtown, the U of A campus, and the International Airport, as well as proximity to prestigious schools, including Laurier Heights (French Immersion), Parkview (Chinese Bilingual Program), and Crestwood, one of Edmonton's top-ranking academic institutions. Situated on a sprawling 84x139 lot, this stunning residence features mature landscaping, irrigation system, two inviting patios, an oversized heated double car garage with ample storage and workspace. The interior offers 4 bedrooms, 3.5 baths, a formal dining room, office space, and numerous additional upgrades that make this home truly unique. Don't miss your opportunity. (id:6769)