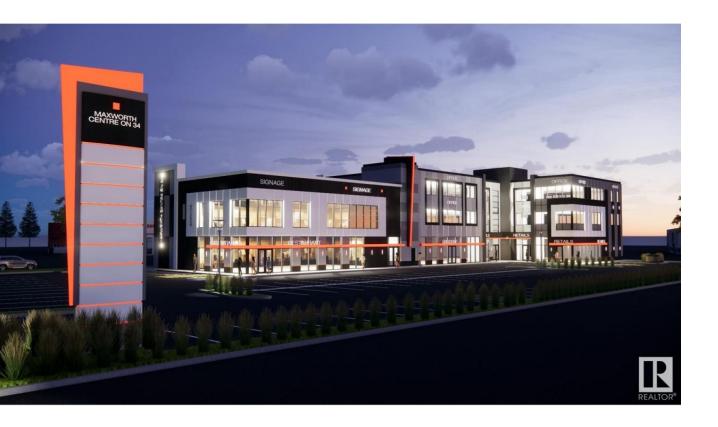

## Edmonton Alberta

\$680,000

Versatile office spaces in a prime commercial district on 34 Ave., between Gateway Blvd. and 91 St. This highly accessible location offers excellent visibility and convenience, surrounded by a variety of businesses, restaurants, and retail establishments. Available units from 1650 sq. ft. Ideal for professional offices, startups, or expanding businesses, this space provides the perfect setting for growth and success. Take advantage of the high-traffic area and easy access to major roadways. (id:6769)