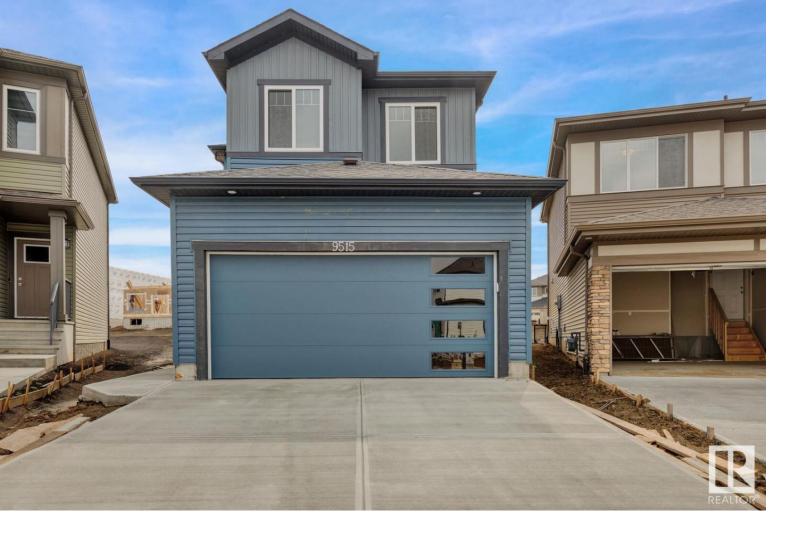

## 9515 Carson Bend Edmonton AB

\$669,000

A beautiful, 6 bed/4 bath 2 Storey home, NEW, never lived in home comes with it's own SEPARATE ENTRANCE and a 2 Bedroom LEGAL BASEMENT SUITE! This home is located in the highly sought after neighbourhood of Chapelle. The main floor showcases an OPEN TO ABOVE and Open concept living room area, kitchen, pantry, fireplace, Main floor bedroom/den, Full bath, and patio doors leading out to a good sized backyard. Upstairs you will be greeted by a bonus room with laundry, 3 bedrooms and full bath. Primary bedroom features 5pc ensuite with dual sinks and large walk in closet. Double attached garage. This home is located Only minutes from schools, shopping, bus stops, and ponds.