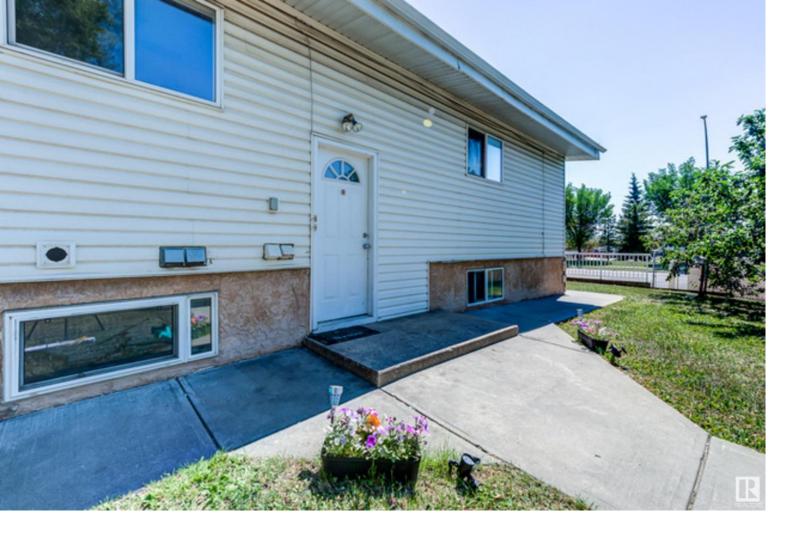

## 9516 127 Avenue Edmonton AB

\$715,900

Investor Alert! This side-by-side duplex with basement suites (4 units) is for the savvy investor. ALL FOUR UNITS ARE OVER 1,200 SQFT EACH; THREE SPACIOUS BEDROOMS PER UNIT, making it a total of 12 bedrooms, FOUR separate laundries, with front and back yards. Run the numbers, this is way cheaper than buying individual half duplexes with legal suites in today's market. With easy access to East and West Edmonton via the Yellowhead Trail, as well as the Northside and Downtown, these spacious units are the easiest to rent and manage. Half of the building was fully renovated less than one year ago with a brand-new water tank, and the other half is still in good shape. Act fast!