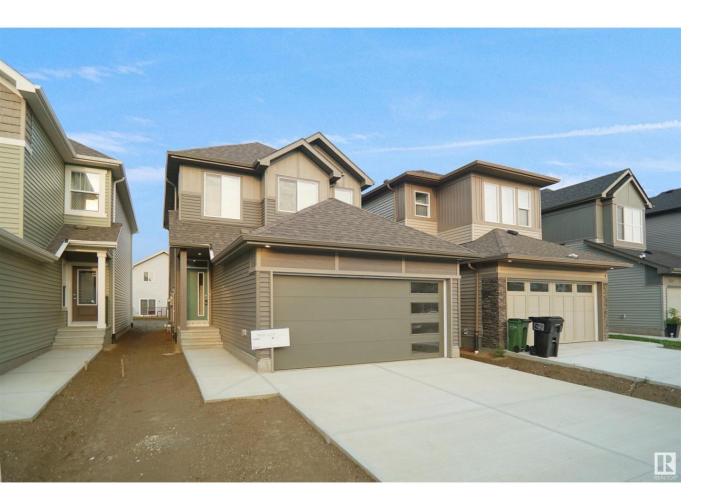

## Edmonton Alberta

\$519,997

Welcome to the Sampson built by the award-winning builder Pacesetter homes and is located in the heart of Creekwood Chappelle and just steps to the neighborhood park and schools. As you enter the home you are greeted by luxury vinyl plank flooring throughout the great room, kitchen, and the breakfast nook. Your large kitchen features tile back splash, an island a flush eating bar, quartz counter tops and an undermount sink. Just off of the kitchen and tucked away by the front entry is a 2 piece powder room. Upstairs is the master's retreat with a large walk in closet and a 4-piece en-suite. The second level also include 2 additional bedrooms with a conveniently placed main 4-piece bathroom and a good sized bonus room. Close to all amenities and easy access to the Henday. \*\*\* This home is under construction and the photos used are from the same exact built home but colors may vary, slated to be complete this this week \*\*\* (id:6769)