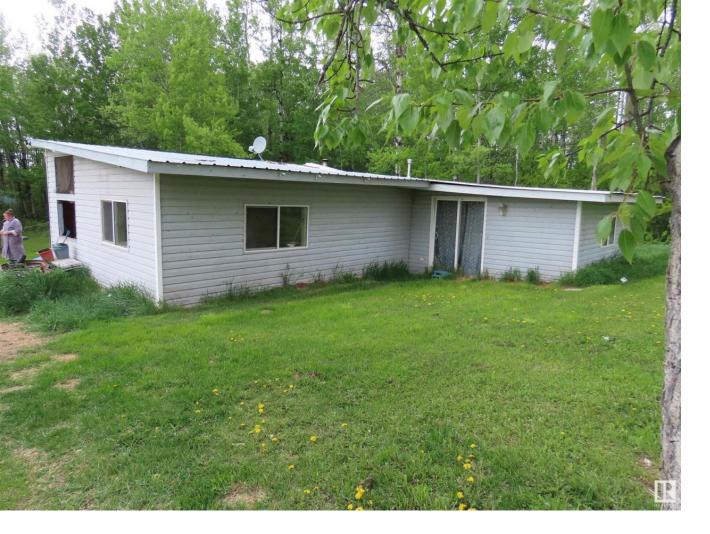

## Rural Lac Ste Anne County Alberta

\$209.900

Affordable Acreage with Rental Income & Room for Animals Great opportunity to own a well-priced acreage with updates, outbuildings, and rental income potential. The home features a newer mid-efficiency furnace, updated flooring and cabinets, stainless steel appliances, and a Blaze King wood stove (2023). Natural gas has been brought in, along with a new water line and auto waterer in the pens. The property is perimeter fenced, partially fenced for horses, and includes multiple corrals and approx. 7 acres of pasture. The 32' x 28' heated shop has radiant heat, concrete floor, 10' door, lean-to, and includes a compressor and fridge. Also comes with temporary panels, chicken coop, feeders, and a John Deere riding mower. Enjoy southern views from the covered deck and built-in hot tub (leak needs repair). Some TLC needed, but lots of potential here. Currently rented for \$1,650/month--great option for investors or owner-occupiers. Located just 20 mins from Mayerthorpe and 30 mins from Whitecourt. (id:6769)