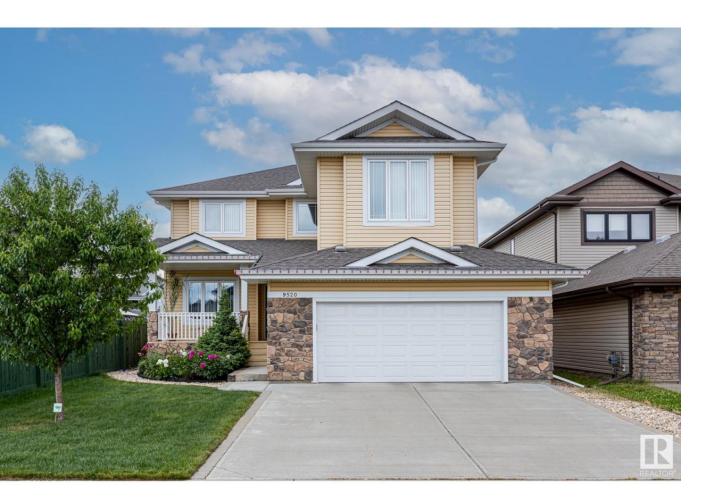

## Edmonton Alberta

\$859,900

Spacious 2700+ sq ft home in Webber Greens, steps from Lewis Estates Golf Course! This 5-bedroom beauty offers 9 foot ceilings throughout, hardwood floors, ceramic tile, and a fully finished basement with mother in law suite potential. The main floor features a formal dining room with gleaming hardwood, a cozy double-sided fireplace between the kitchen and living room, stainless steel appliances, and a den ideal for a home office. Upstairs boasts a large primary suite with a 5-piece ensuite, soaker tub, and heated floors, plus 3 more generous bedrooms and a laundry room with sink. The basement includes a second kitchen, large rec room, bedroom with dual closets, and a 3-piece bath with heated floors. The garage is an oversized double with floor drain and ready for heat if you decide. Sitting on a nearly 9000 sq ft west-facing lot with 25+ trees,12 of which are fruit trees –perfect for relaxing, entertaining, or letting the kids play! Home is a 10/10. (id:6769)