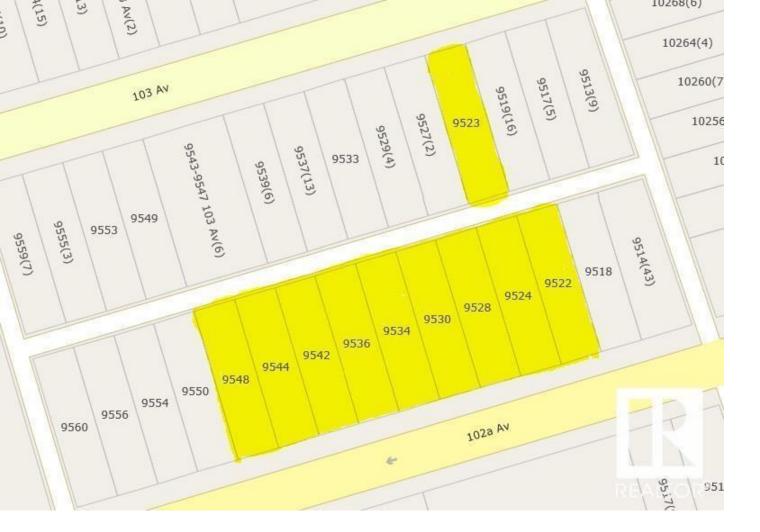

## 9522 to 9548 102A Avenue Edmonton AB

\$3,200,000

A rare opportunity to acquire this 0.927 Acres (10 Lots together) in "THE QUARTERS" of downtown Edmonton. Excellent holding property with huge potential. The subject property also comes with a current income stream from Impark. This property is just over 40,000 Sqft. and it's conveniently situated with respect to the city centre and major traffic routes in all directions including right beside the newly completed L.R.T. station. The Subject Property is Located between 95th and 96th Street on 102A Avenue in the central sector of Edmonton in the neighborhood of Boyle Street with a ton of recent and current re-development, like the newly constructed DoubleTree by Hilton Hotel and 28 Storey tower Jasper Heights. This is a great opportunity with future potential. Presently there's a rental contract on the lots.