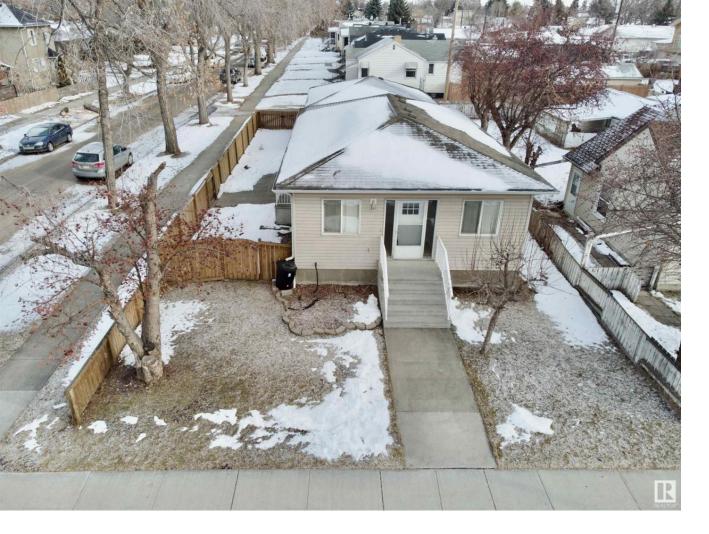

## Edmonton Alberta

Welcome to one of the most unique homes in Delton! This home was completely rebuilt brand new in 2011. New House, New Foundation, and New Garage. The charm of a mature neighborhood with a modern feel. The main floor is completely open concept, with Two Bedrooms and a 4pc bath. Spacious Peninsula kitchen that overlooks the living room. Modern Hardwood Flooring and Tile throughout. All the fences, concrete patios and steps are all redone in 2011. The basement is wide open and all finished except the floors. Just needs your personal touch! It features a basement bedroom and 3pc bath. Rebuilt Double Detached Garage. Just minutes from downtown and the Ice District. Close to schools and Shopping at Kingsway Mall. This home has a refreshing feel and is a must see! (id:6769)