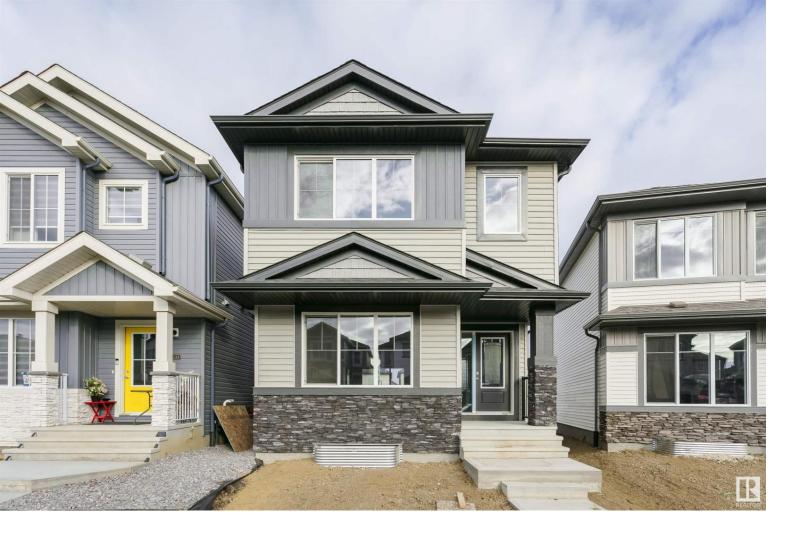

## 9530 CARSON BEND Bend Edmonton AB \$519,900

Welcome to this stunning 1,672 sq ft, 3-bedroom, 2.5-bathroom newly built home nestled in the heart of Chappell. As you step inside, you're greeted by elegant luxury vinyl plank flooring that flows seamlessly throughout the great room, kitchen, and breakfast nook. The spacious kitchen is a chef's delight, featuring a stylish tile backsplash, a central island with a flush eating bar, quartz countertops, SS appliances, and an under-mount sink. Adjacent to the nook, conveniently tucked away near the rear entry, you'll find a 2-piece powder room. Upstairs, the serene master bedroom boasts a generous walk-in closet and a 3-piece en-suite. Two additional bedrooms, a bonus room, and a well-placed main 4-piece bathroom complete the upper level. This home is perfectly situated close to all amenities, with easy access to Anthony Henday Drive and Whitemud Drive. Listing Presented By: