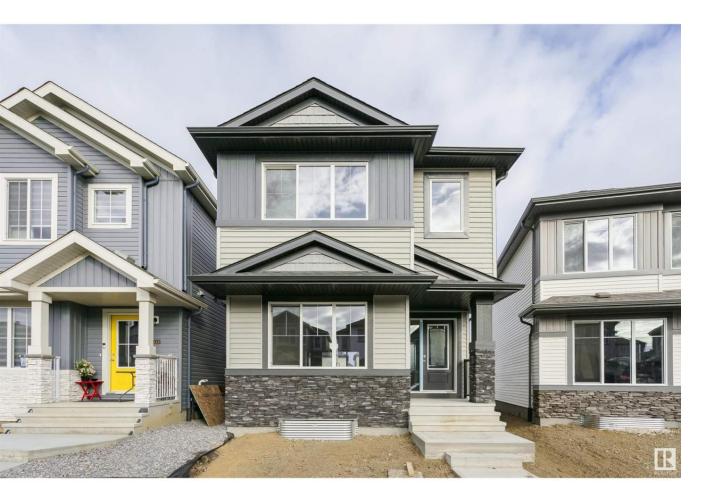

## Edmonton Alberta

Welcome to this stunning 1,672 sq ft, 3-bedroom, 2.5-bathroom newly built home nestled in the heart of Chappell. As you step inside, you're greeted by elegant luxury vinyl plank flooring that flows seamlessly throughout the great room, kitchen, and breakfast nook. The spacious kitchen is a chef's delight, featuring a stylish tile backsplash, a central island with a flush eating bar, quartz countertops, SS appliances, and an under-mount sink. Adjacent to the nook, conveniently tucked away near the rear entry, you'll find a 2-piece powder room. Upstairs, the serene master bedroom boasts a generous walk-in closet and a 3-piece en-suite. Two additional bedrooms, a bonus room, and a well-placed main 4-piece bathroom complete the upper level. This home is perfectly situated close to all amenities, with easy access to Anthony Henday Drive and Whitemud Drive. (id:6769)