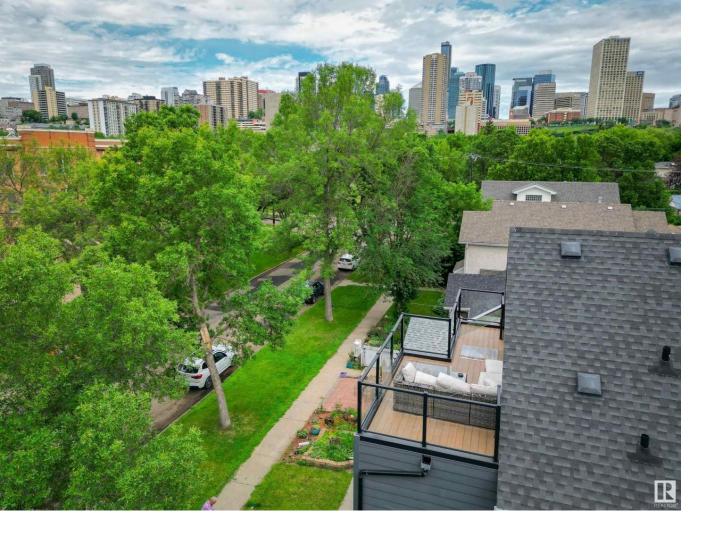

## Edmonton Alberta

\$959,800

Welcome to Rossdale, one of Edmonton's most beautiful tree-lined neighborhoods. This custom designed 2.5 story home with over 3000sqft of contemporary living space is nestled in the River Valley steps from Trails, Kinsman Rec Centre, Parks, and Downtown. Open concept main floor featuring; Gourmet chef's dream kitchen, high end cabinets, large granite counter top & center island, walk-in pantry, & state-of-the art SS professional appliances. Large primary bdrm on the 2nd fl with a walk-in closet, ensuite bath & east facing private deck. The second floor has an additional two bedrooms, and 4 pce bath. The Loft offers so many options, as well as a west facing balcony perfect to enjoy the July 1st fireworks against the amazing views of Edmonton's skyline. Fully developed basement: 2 bdrms, 4 pc bath, and a large open rec room plumbed in for a kitchen or wet bar. Laundry facilities on 2nd flr & bsmt. Fully landscaped & fenced. 9 ft ceilings, fireplace, ctrl air & Hardie siding. A perfect park-like location! (id:6769)