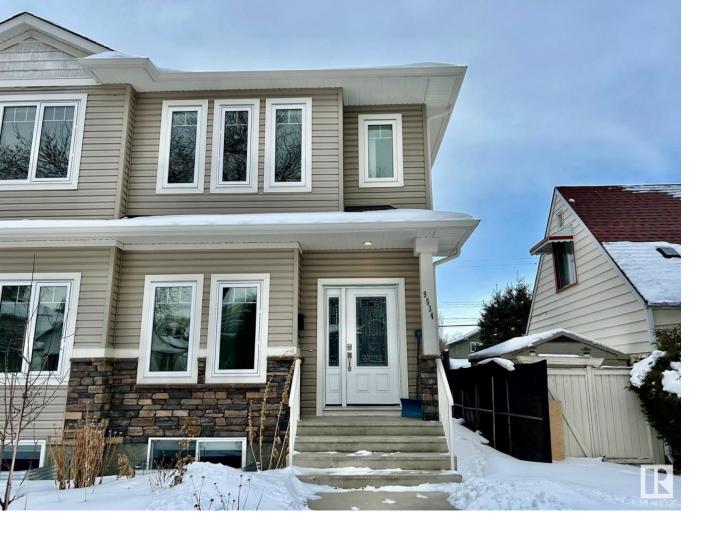

## Edmonton Alberta

\$639,900

Like-new 2 storey half duplex, 3 blocks away from gorgeous Mill Creek Ravine! Beautiful, high quality finishings throughout. Gleaming hardwood floors and bright, south facing front room with large window. Modern kitchen boasts large island with quartz counter tops and stainless steel appliances. Walk-in pantry with built in shelving and abundant cupboards make for a wonderful cook's kitchen. Bright open living room has gas fireplace with mantel; large window overlooks zero maintenance composite deck. 2 gorgeous high windows in living room bring morning sunshine and give a view of mature trees all day long. Upstairs are 3 generously sized bedrooms, including south facing master with beautiful ensuite bathroom with double sinks and large walk-in shower. 2nd floor laundry for added convenience. Basement has large bedroom and full bathroom, along with sizable, bright 2nd family room space. Home is fully fenced and landscaped with double garage in back. Close to schools, trails and trendy Ritchie market! (id:6769)