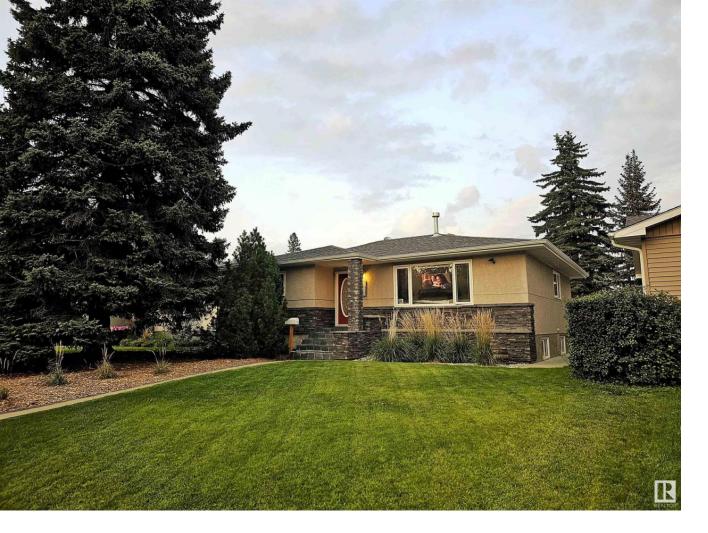

## Edmonton Alberta

Gorgeous UPDATED Crestwood bungalow, picturesquely settled on 50' x 144' lot in heart of CANDY CANE LANE and just ONE BLOCK from the Mackenzie Ravine! Upgraded character home features newer stucco/stone exterior, windows, doors, shingles, expansive yard, composite deck, beautiful landscaping, and NEW OVERSIZED DOUBLE GARAGE (2022). Boasting over 2,494+ sq ft of living space, home is accented with refinished HARDWOOD, crisp neutral paint tones, and stunning 2-sided gas fireplace. Sun swept living room flows into gourmet kitchen with custom white cabinetry, S/S appliances and oversized granite bar that overlooks dining space. Down the hall, a remodeled 4 pc bathroom w/ large shower and tub as well as two spacious bedrooms including large primary that offers patio door access to deck and yard space. FF basement with pot lights and newer doors features impressive family room, 3rd bedroom, storage, and tiled bathroom. Dream location puts you blocks from schools, community league, ODR, parks, shops & eats! (id:6769)