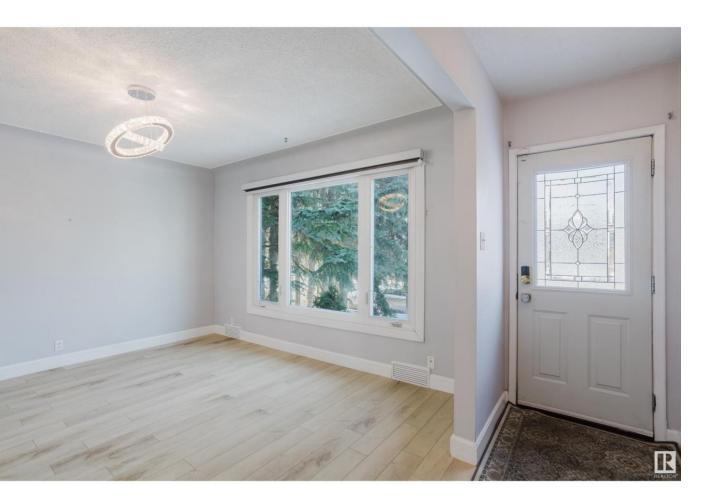

## Edmonton Alberta

\$439,000

Welcome to this RENOVATED home/investment property located on a HUGE LOT (6272 Sq Ft or 583 Sq M) featuring a non legal SUITE with FULL KITCHEN & SEPARATE LAUNDRY. This bungalow in family friendly Strathearn comes with four bedrooms (2+2), two full baths, TWO KITCHENS and SEPARATE ENTRANCE TO BASEMENT. The main floor has large living room, formal dining room, two great bedrooms, 4 pc bath, new washer dryer combo and updated kitchen. Downstairs is HUGE rec room, two additional bedrooms, a 4pc bath, NEW second kitchen and laundry/storage room. Out back there is a big yard and a double detached garage plus storage shed. LIST OF UPGRADES: NEW FLOORING, NEW BASEMENT KITCHEN, NEW ZEBRA BLINDS, NEWLY ADDED washer-dryer combo on main floor, NEW digital door locks. Some of the windows and SHINGLES (roof) was done within last 5 years. Close to NEW LRT line, Bonnie Doon Mall, Whyte Ave and Downtown. The area is rapidly growing with GARAGE SUITES being developed, making this home a fantastic opportunity! (id:6769)