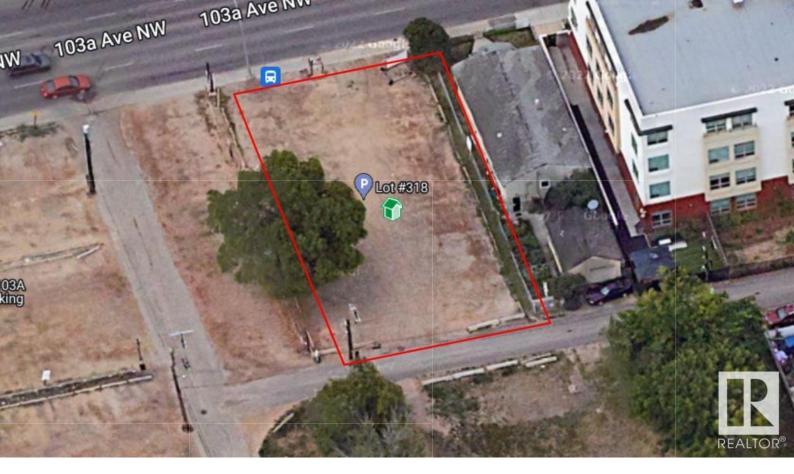

## Edmonton Alberta

\$699,000

Excellent re-development site. NOTE! NEIGHBORING LOT ALSO FOR SALE! This Two side by side lots totaling 748.487 square meters. Three lots total 1,123.44 square meters. Located 2 blocks to the Alberta Museum, Art Gallery, Canada Place, and Edmonton Convention center. 3 Blocks to Edmonton's city Center, and 5 blocks to the newly developed ice district. Prime location for holding property or development oportunity. Vacant land currently being used as an Impark right across from the YMCA and kitty corner to the Edmonton Police Service building. Total site of three lots is approximately 12,103 square feet. Don't miss this excellent opportunity! (id:6769)