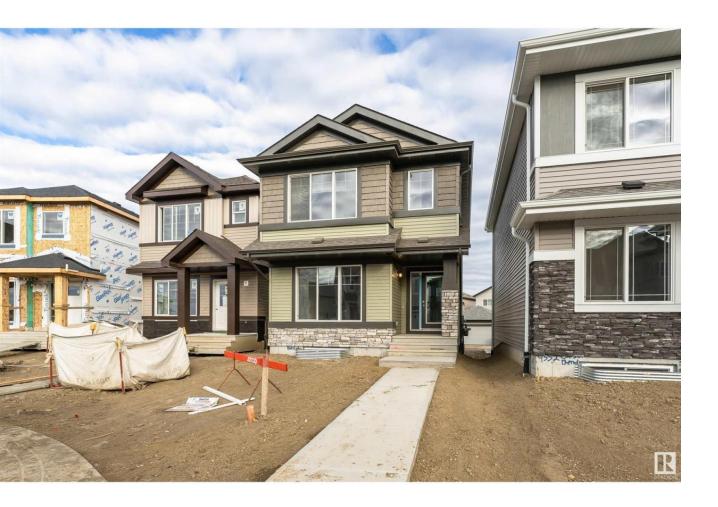

## Edmonton Alberta

\$509,900

Welcome to this stunning 1,678 sq ft, 3-bedroom, 2.5-bathroom newly built home nestled in the heart of Chappell. As you step inside, you're greeted by elegant luxury vinyl plank flooring that flows seamlessly throughout the great room, kitchen, and breakfast nook. The spacious kitchen is a chef's delight, featuring a stylish tile backsplash, a central island with a flush eating bar, quartz countertops, SS appliances, and an under-mount sink. Adjacent to the nook, conveniently tucked away near the rear entry, you'll find a 2-piece powder room. Upstairs, the serene master bedroom boasts a generous walk-in closet and a 3-piece en-suite. Two additional bedrooms, a bonus room, and a well-placed main 4-piece bathroom complete the upper level. This home is perfectly situated close to all amenities, with easy access to Anthony Henday Drive and Whitemud Drive. (id:6769)