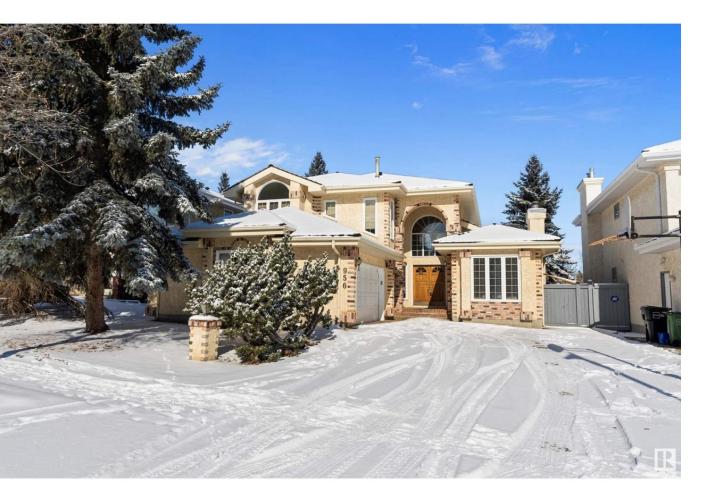

## Edmonton Alberta

Fabulous OGILVIE location across from the neighborhood park with tennis courts, WALKING TRAILS and just steps to the NATURAL GREEN SPACE that runs thru the neighborhood, yet minutes from all the AMENITIES the area has to offer! This ONE OWNER, TIMELESS & TRADITIONAL 2614+ sq. ft. 2 story offers a FORMAL LIVING ROOM & DINING ROOM featuring rich BRAZILIAN HARDWOOD, a fireplace & a DEN just off the CENTRAL FOYER, the kitchen features GRANITE counters, NEWER STAINLESS appliances & an ISLAND COOKTOP with down draft! A GENEROUS NOOK provides access to the west deck & mature yard. Cozy up in the FAMILY ROOM off the kitchen offering a WET BAR & fireplace, there is also a bedroom/den & 2 pc bath plus garage access! Up the CENTRAL STAIRCASE to a loft space, 2 bedrooms with a 4pc bath and a GRACIOUS PRIMARY bedroom with a separate shower, JACUZZI tub & large WI closet. The undeveloped basement is ready for your personal touch. CENTRAL AIR, NEWER HI-EFFICIENCY FURNACE & HOT WATER TANK, CEDAR SHINGLES & so much more! (id:6769)