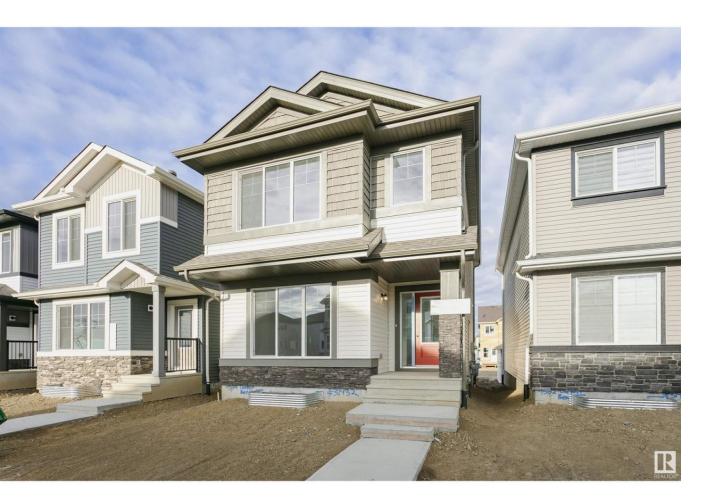

## Edmonton Alberta

Welcome to this stunning 1,680 sq ft, 3-bedroom, 2.5-bathroom newly built home nestled in the heart of Chappell. As you step inside, you're greeted by elegant luxury vinyl plank flooring that flows seamlessly throughout the great room, kitchen, and breakfast nook. The spacious kitchen is a chef's delight, featuring a stylish tile backsplash, a central island with a flush eating bar, quartz countertops, SS appliances, and an under-mount sink. Adjacent to the nook, conveniently tucked away near the rear entry, you'll find a 2-piece powder room. Upstairs, the serene master bedroom boasts a generous walk-in closet and a 4-piece en-suite. Two additional bedrooms, a bonus room, and a well-placed main 4-piece bathroom complete the upper level. This home is perfectly situated close to all amenities, with easy access to Anthony Henday Drive and Whitemud Drive. (id:6769)