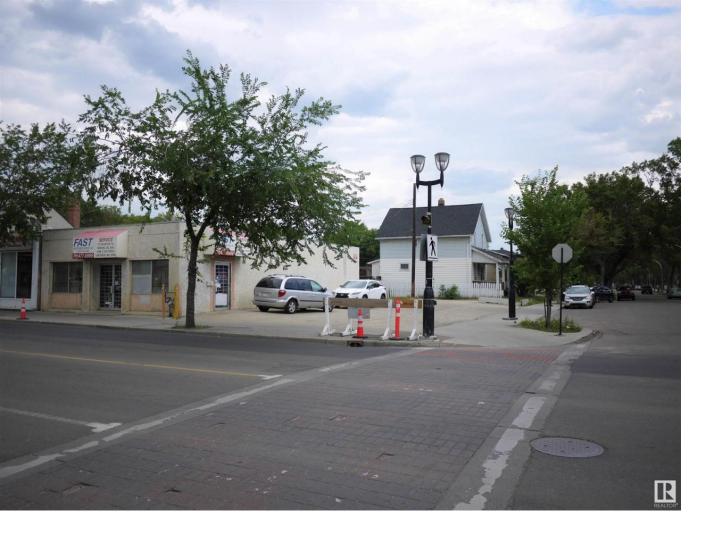

## Edmonton Alberta

\$598,000

The is a golden opportunity to own a corner lot of about 6,200 sq ft commercial land with a 1600 sq ft commercial (28 ft width) building with parking spaces on the busy 118 Ave in the Alberta Avenue community, very close to downtown Edmonton, Nait, with excellent visibility and accessibility. the owner has been doing business for over 20 years and is planning to retire. Zoning is CB2, and the owner has an expansion plan for the site. (id:6769)