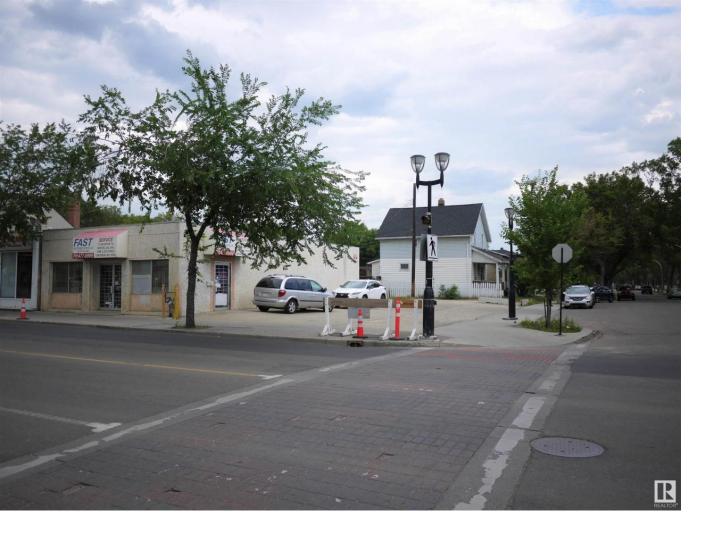

## 9570 118 Avenue Edmonton AB \$598,000

The is a golden opportunity to own a corner lot of about 6,200 sq ft commercial land with a 1600 sq ft commercial (28 ft width) building with parking spaces on the busy 118 Ave in the Alberta Avenue community, very close to downtown Edmonton, Nait, with excellent visibility and accessibility. the owner has been doing business for over 20 years and is planning to retire. Zoning is CB2, and the owner has an expansion plan for the site.