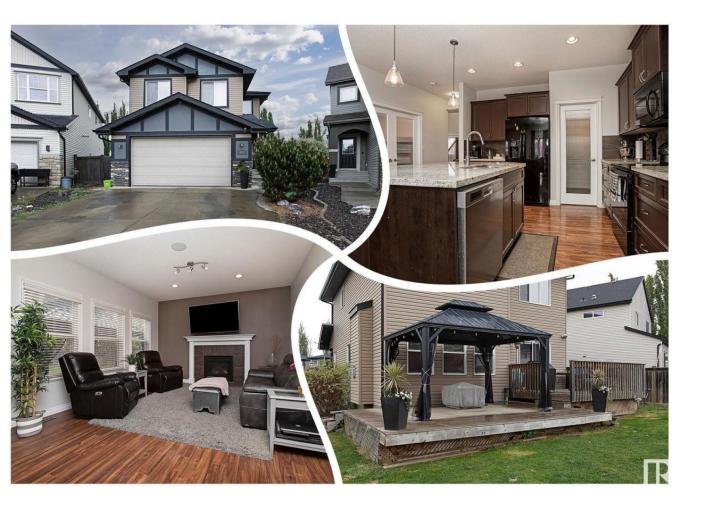

## Edmonton Alberta

\$625.000

RARE location, 5 bdrm+den, 2 Storey in Secord. One of the LARGEST lot's in the Community! Tucked deep into a QUIET CUL-DE-SAC, w/ GREAT curb appeal offering a blend of siding, composite & STONE accents. Inside has FRESHENED decor, w/ hard surface flooring; a 2 piece guest bath & MUDROOM leads to the dbl ATTACHED GARAGE. Work in the large DEN/OFFICE or cook in the MASSIVE ISLAND kitchen w/ EXOTIC GRANITE counters, sizable DINING ROOM w/ access to the 2 TIERED DECK or entertain in the living room w/ a GAS fireplace to keep you cozy. Upper floor starts w/ a BONUS ROOM, 4 bedrooms make it special! A full 4 piece bath services the kids, enjoy an ample LAUNDRY AREA for convenience. Retreat to the Primary, overlooking the rear yard; a generous 5 piece ensuite has a SOAKER tub, separate shower, DUAL VANITIES & a private commode. Basement is finished w/ a REC ROOM, bedroom & 3 pc CUSTOM BATH featuring a TILED SHOWER. An above ground POOL, R.V. parking, DECKS w/ GAZEBO & STORAGE SHED make the yard pop! Shows great! (id:6769)