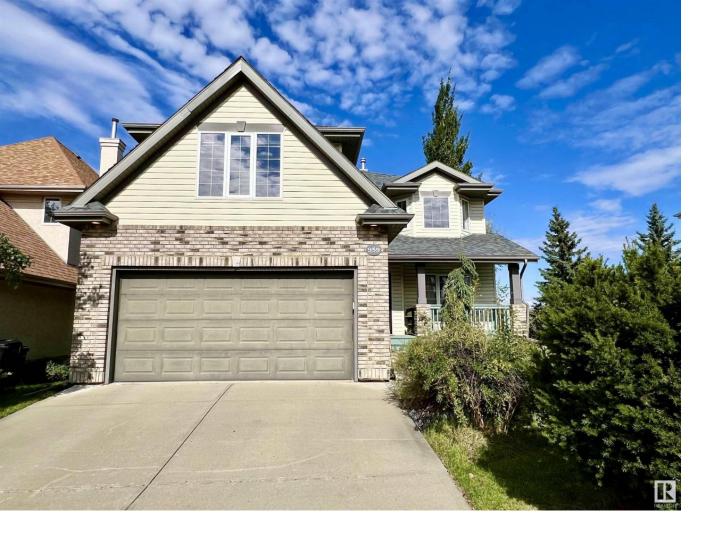

## 959 LAMB Crescent Edmonton AB

\$729.000

SUPERB family home in Riverbend's Leger where quality finishes meet lifestyle functionality! Nestled on a pielot in a quiet crescent, coming home to 3200sqft of living space is truly comforting. 17ft high Foyer invites into a multipurpose Great Room. Upper floor features open-to-below pomp, 3 Bdrms, a sunny Bonus Room with vaulted-ceiling & built-in closet/shelves (can be used as 4th Bdrm)! Primary Bdrm hosts WIC w/ organizer shelves, 5pc Ensuite with his/hers sinks. Kitchen has ample storage & workspace to prep & dine, adjoining the Nook & Living Rm to span entire back width of house while overlooking the raised rear deck & backyard. Step outside to enjoy tree-lined privacy & chillaxing BBQs! WALKOUT Basement hosts 9ft ceiling, steam double shower, built-in TV cabs & classy wet bar, LIMESTONE floor & wall accent, heated floor, elec FP, covered patio. Utilize the cen vac, water softener, finished garage. This property offers flexibility to suit various family lifestyles - make it your fabulous haven!