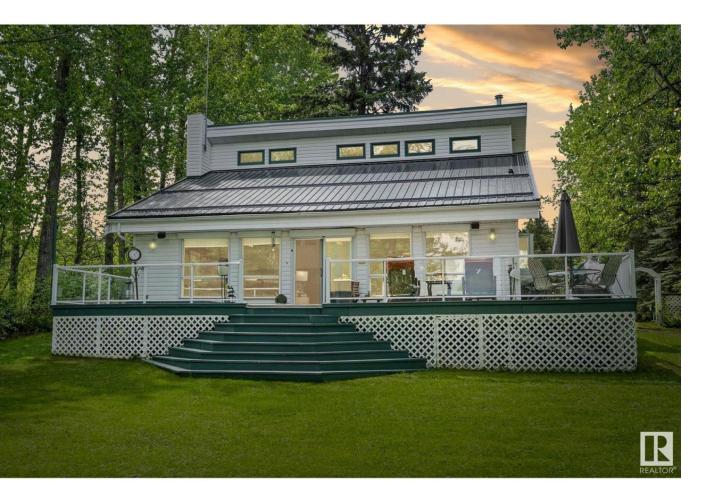

## Rural Lac Ste Anne County Alberta

\$499.000

WOW - welcome to Lake Life in beautiful Birchwood Estates on Lac Ste Anne! This lakefront property is a spectacular setting for year-round retreat living, or as a weekend property for the entire family. The main house has had many updates throughout the years and has two primary bedrooms, two renovated bathrooms, an office space and open concept living room, dining room and kitchen with sweeping views of the back property and lake. Gorgeous wrap around Duradeck with glass railing and sunken hot tub leads to the above ground pool, gazebo, play structure and large fire pit area. Two guest cottages are serenely tucked behind the triple car garage with separate overhead loft for extra beds or rec room, PLUS a crawl space for tons of storage. All furnishings and implements are negotiable to truly make this a turn key property. Mature trees, gorgeous gardens + perennials everywhere, this property is the oasis you've been waiting for! Only 45 minutes west from the outskirts of Edmonton. (id:6769)