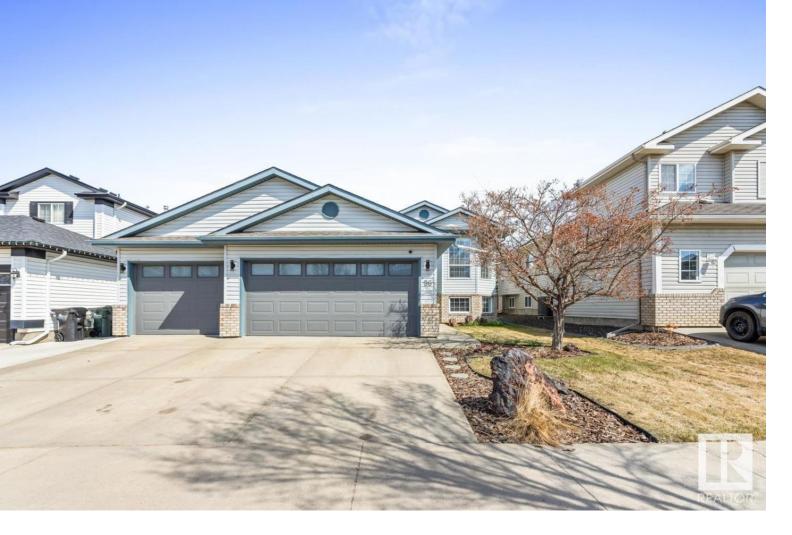

## 96 CLARKDALE Drive Sherwood Park AB

\$539,900

This family home is the one you've been waiting for, featuring 4 bedrooms, 3 baths, TRIPLE, HEATED garage & UPDATED ROOF, FURNACE, HWT & AC. You are invited in to find a spacious entrance, vaulted ceilings & NEWER laminate flooring throughout the family sized living room filled with natural light. The kitchen offers plenty of cabinets, stainless steel appliances & peninsula island that over looks the dining area. King sized primary suite with walk in closet & 3pc ensuite. 2 more bedrooms are both generous in size & 4pc main bath compliment the functional layout. Moving down stairs you will find the fully finished basement with entertaining sized rec room with cozy fireplace. 4th bedroom, 4pc bath, laundry & storage complete this awesome home. LOVE the fenced and landscaped yard with deck surrounded by mature trees. Triple garage is heated, has 220 wiring & drive thru door! Great location just steps away from parks, Clarkdale pond, tennis courts, trails, schools & shopping.