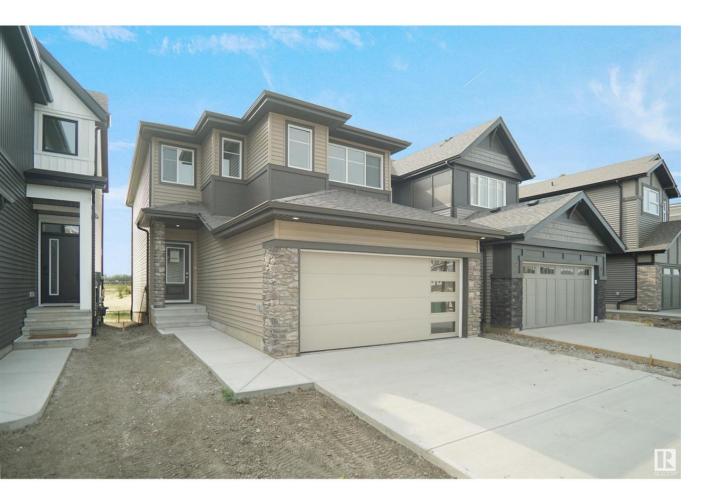

## St Albert Alberta \$635,247

Welcome to the "Columbia" built by the award winning Pacesetter homes and is located on a quiet street in the heart of Nouveau. This unique property offers nearly 2200 sq ft of living space. The main floor features a large front entrance which has a large flex room next to it which can be used a bedroom/ office or even a second living room if needed, as well as an open kitchen with quartz counters, and a large corner pantry that is open to the large great room. Large windows allow natural light to pour in throughout the house. Upstairs you'll find 3 bedrooms and a good sized bonus room. This is the perfect place to call home. The best part about this home is it pond backing. \*\*\* Home is under construction and the photos used are from the same style home recently built, colors may vary To be complete by the end of December. \*\*\* (id:6769)