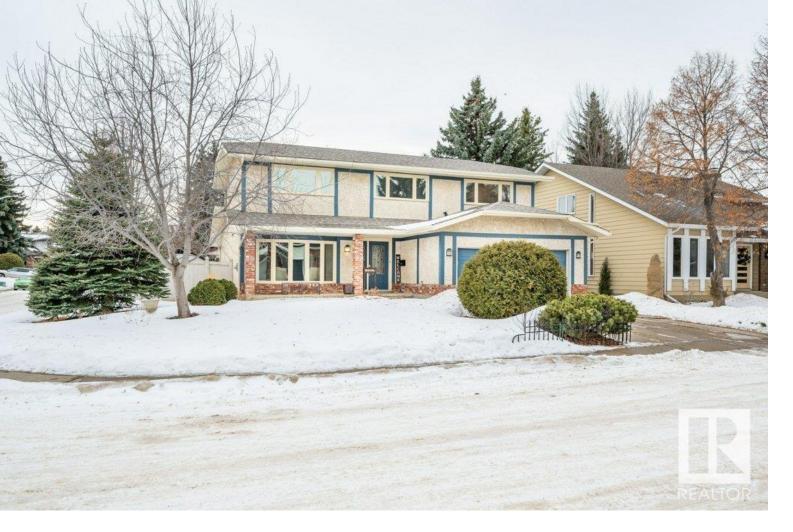

## Edmonton Alberta \$669,000

Wonderful family neighbourhood close to the serene setting of the river valley with wilderness trails offering nature walks in summer & cross country skiing in winter. QUIET STREET with only local traffic. Just a short walk to Catholic & Public elementary schools, bus service connecting with LRT to U of A & downtown, near shopping in Riverbend Square, Terwillegar Recreation Centre & easy access to Terwillegar & Anthony Henday Dr. The large treed SW facing yard offers a PEACEFUL setting in which to relax while the children play. Spacious living room & dining room, kitchen with breakfast nook, family room with gas fireplace & patio doors opening onto the patio, 2 pce guest bath & direct access to the double attached garage. The curved staircase leads to the FOUR BEDROOMS UPSTAIRS, 4 pce ensuite & a 4 pce family bath. The basement is ready for future development. Newer triple pane windows (2020/21) shingles (2020), eavestroughs (2021) This is the ideal home to update & make it your family's 'forever' home. (id:6769)