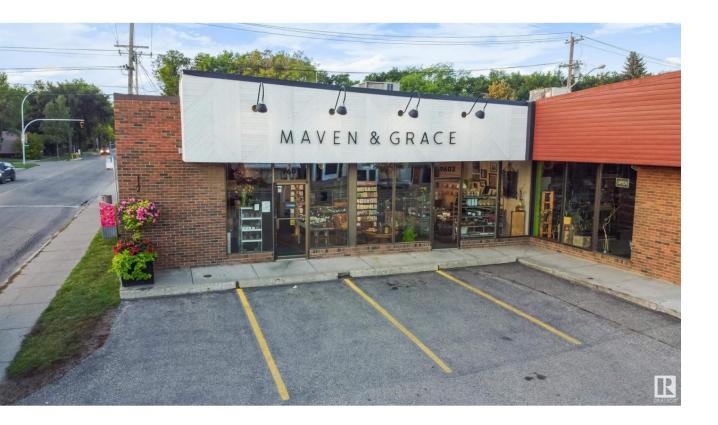

## Edmonton Alberta

\$30

Now the iconic corner unit (previous Maven & Grace location) in Ritchie is finally available for lease. Located at 9601 82 Avenue near Mill Creek ravine and the bustling hub of the trendy Ritchie neighborhood -- where luxury meets style. Your neighbours? High-end boutique retailers, cafes and restaurants with impressive clientele. The unit itself is dressed to impress, with wood-tone flooring and stylish black track lighting, and it welcomes it's guests with a refreshing burst of energy with its expansive windows. Parking is ample, and operating costs are low. (id:6769)