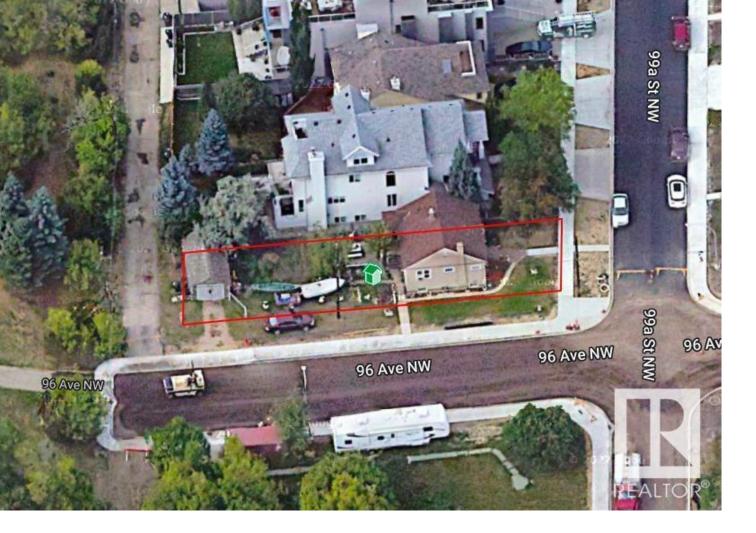

## 9602 99A Street Edmonton AB

\$492.500

Strathcona, RS -- Small Scale Residential - CORNER LOT, 33' X 128.2'. Currently a 1941 bungalow on the property but the value is in the land, the corner, & the RS zoning. Build your dream home with River Valley, Mill Creek & Downtown VIEWS. Upper / third floor terrace could see Mill Creek Ravine, the River Valley as well as Downtown / Hotel McDonald. Amazing. Homes up & down this area are selling for \$1.5M+. The opportunities are endless & many multi-million dollar homes in this area of Strathcona, literally minutes from Downtown & located right in the River Valley. OR, built out a duplex or triplex on the corner lot with legal suites to have the ultimate in revenue-generating, top-of-the-line multi-family in one of Edmonton's best Neighbourhoods. Close proximity to the Whyte Avenue-area; the U of A; the Leg; Downtown, RE/MAX field & So much more! Enforcement Sale. This current RS zone allows for 45% Site Coverage in our new Zoning Bylaw effective Jan. 1, 2024 meaning one could build a 3 storey, 5-plex!