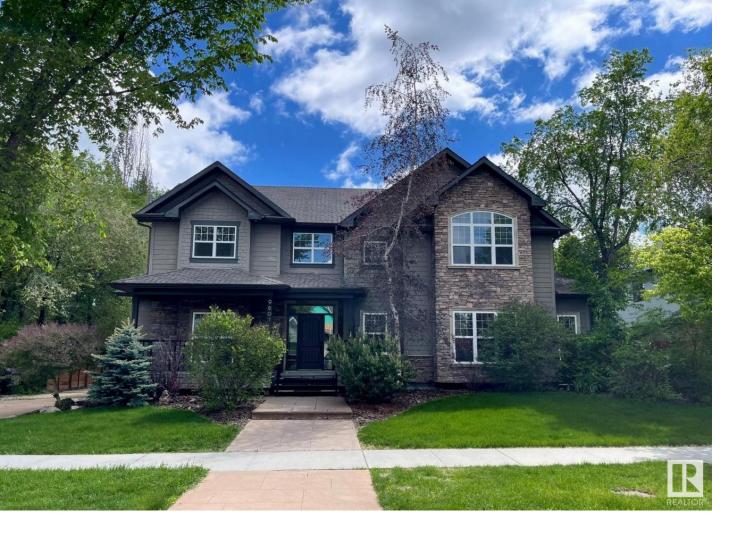

## 9607 141 Street Edmonton AB

\$1,698,000

You will LOVE this gorgeous Craftsman style 2 sty /close to 5000 sf living space. Nestled on a tree lined street in EAST Crestwood, a stones throw from the river valley along Summit & Riverside Drive. Just repainted, this timeless home boasts quality finishes throughout. Main floor den & a massive great rm next to the formal dining area, perfect for those who love to entertain. Parties & family gatherings will gravitate to the Chef's kitchen featuring a huge island for a quick bite & prepping meals. Huge laundry/mudroom. 2 O/S bedrms for the kids, bonus rm & a wonderful retreat for the parents in the primary bedrm. Lower level is where the real fun happens w/a TV gaming area & wet bar. Exercise area for the hard core fitness buff, 2 bedrms & in floor heat. Private .23 acre mature treed yard for outdoor lovers- massive deck for chilling & BBQs. Lower fire pit patio. 2 huge driveways to park extra cars, doubles for hoops/hockey. 5 car tandem garage w/a 3 season loft, perfect studio or guy/gal cave. A GEM!