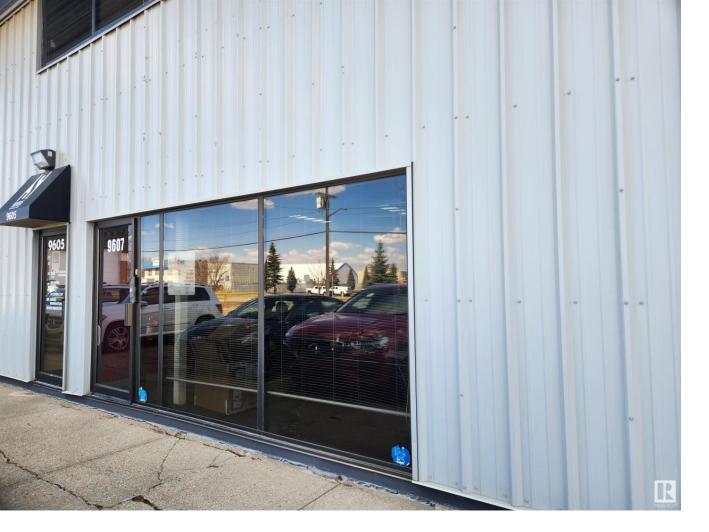

## 9607 41 Avenue Edmonton AB

BE zoned, 4500 sq ft industrial bay available now! Ground floor office space - primary office is 1050ft2 with lockable connecting door to the smaller office of 450 ft2. Total dimensions approximately 50ft x30 ft. Warehouse area 50x60'. Lots of parking available. Three bathrooms, kitchenette, and break bar. Attractive space. Flexible lease term will be considered. Great access to south side arterial roads - 91 St., Whitemud Dr., and 99 St.