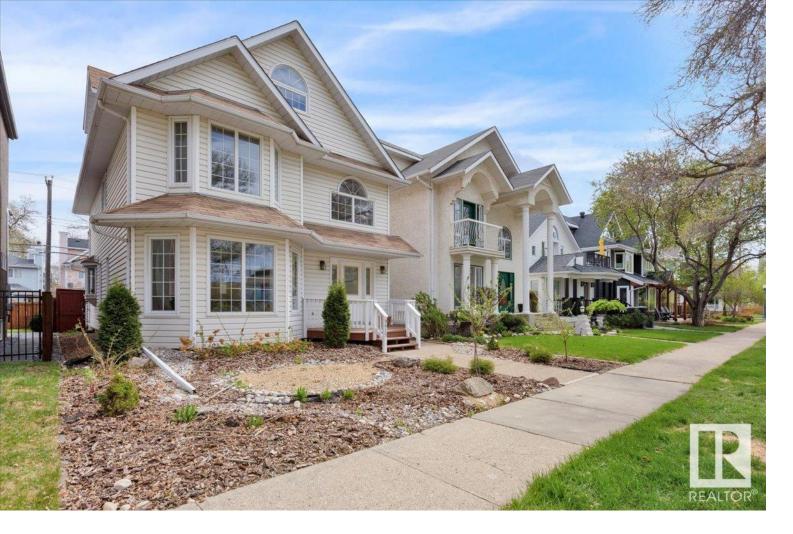

## Edmonton Alberta \$699,900

Live in Edmonton's stunning River Valley!Situated in fabulous Rossdale this custom built 2.5 story home has over 2600 sq. ft of amazing living space & boasts a superb view of the Legislative Building & DT skyline. Step into the elegant foyer w/ a view through to the 3rd floor. The large welcoming living/dining area is flooded with natural light & flows into a bright sunny kitchen w/ breakfast nook and a second family room. Upstairs you'll find a huge primary bedroom +a 5 pc en suite & huge walk in closet & 2 more bedrooms. A stunning top floor offers a unique living space w/ third living room, 4 pc bath & 4th bedroom. The basement is unfinished w/ opportunity for your dream space. You'll love the inviting front porch & low maintenance landscaping with views of park & the downtown skyline which provides a quick walk to work or a lovely stroll nearby along the river! A double car detached garage completes this perfect home & note! It is not in the flood plain. Access to golf & other amenities is superb! (id:6769)