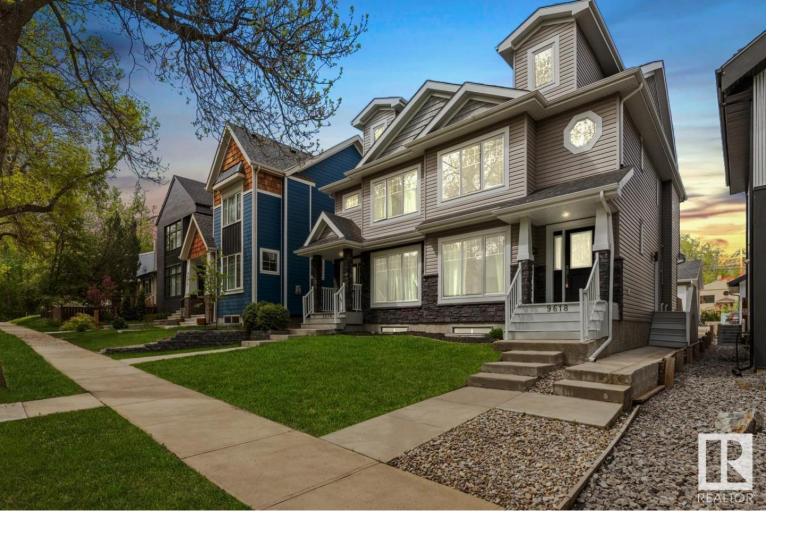

## Edmonton Alberta \$729,900

Highly Sought-After Cloverdale Location! This stunning luxury 1/2 duplex, just one block east of the Muttart Conservatory, offers over 3,200 sq. ft. of elegant living space. Featuring 3 bedrooms, 3 bathrooms, an openconcept main floor, and a third-floor loft with a private west-facing balcony showcasing breathtaking downtown views. Highlights include a bright modern kitchen with a large island and breakfast bar, granite countertops, hardwood flooring, a mudroom off the back door leading to the deck and yard, main floor laundry, hot water on demand, and a sleek linear fireplace with a stone surround and mantle. A striking glass-walled staircase extends from the second floor to the loft, while the primary suite boasts a generous walk-in and a beautiful double-sinK. Other perks include a double detached garage, 10 meters from Edmonton ski club, a separate side entrance to the finished basement (roughed in for suite potential), and walking distance to the LRT & Folk Fest. Welcome home. (id:6769)