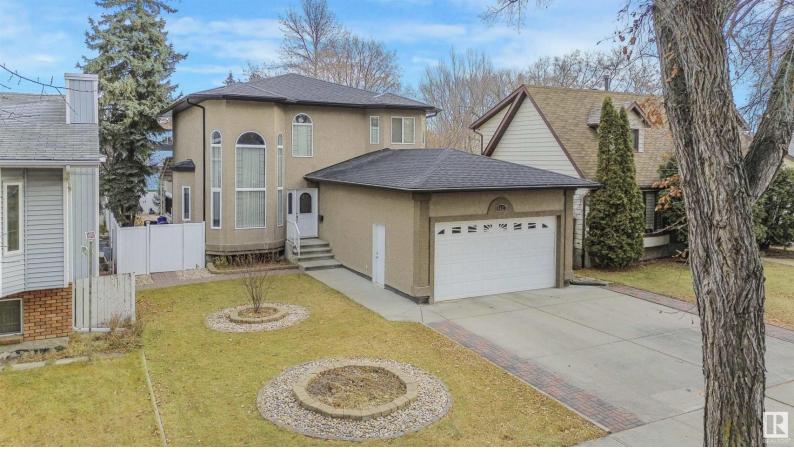

## 9623 150 Street Edmonton AB

\$628,000

EXECUTIVE 2-STRY INFILL LOADED WITH UPGRADES! 50 X 148 FT LOT IN CORE AREA! 2011 built home with loads of upgrades & features including main floor living, dining & family rooms, den, 4-pc bath & chefs kitchen with lots of maple cabinets, large island, granite tops, tile backsplash, S/S appliances & pantry, 18 & 9 ft ceilings, upgraded flooring (H/W & ceramic tile), 3 huge bedrooms, 3 4-pc baths with granite tops including the ensuite with oval shaped jetted soaker tub & separate shower, crown molding, wrought iron railing, upgraded lighting, knockdown ceiling texture, gas F/P, designer columns, arches, door headers & casing, SEPARATE ENTRANCE TO BASEMENT featuring high ceilings, stucco exterior, large covered deck with aluminum railing, PVC fencing, paving stone sidewalks, OVERSIZED FINISHED DOUBLE ATTACHED GARAGE WITH 10.8 FT CEILINGS, etc. Located on lovely tree lined street just steps to river valley trails with easy access to the Downtown, U of A, Parks, public transportation, schools, shopping, etc.